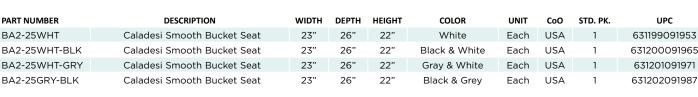

athability and flair. This bucket seat also features an adjustable bolster – allowing for boaters to stand and steer when at the helm.

## FEATURES & BENEFITS

- Ideal for pilot house boats, pontoons and dual consoles
- Features integrated seat suspension for enhanced comfort
- Rotomolded seat shell construction with a reinforced seat bottom
- Adjustable bolster

12.10

5"

- Premium quality, marine-grade vinyl fabric treated with antimicrobial and UV stabilizers
- Plush, anti-bacterial foam padding, which provides durable support and protection from mold and mildew
- Form-fitting sides keep you comfortable
- Flexible, contemporary design
- Meets ABYC H-31 impact test
- Available in four different color combinations
- Mounts to any standard pedestal with a 5.25" 4-hole pattern

5"

P







Image: Constraint of the second sec