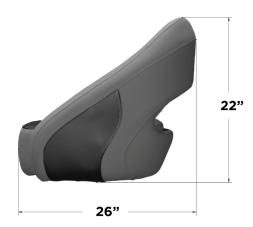

12.10

5"

- Premium quality, marine-grade vinyl fabric treated with antimicrobial and UV stabilizers
- Plush, anti-bacterial foam padding, which provides durable support and protection from mold and mildew
- Form-fitting sides keep you comfortable
- Flexible, contemporary design
- Meets ABYC H-31 impact test
- Available in four different color combinations
- Mounts to any standard pedestal with a 5.25" 4-hole pattern