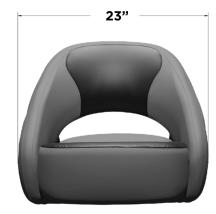

12.10

5"

- Premium quality, marine-grade vinyl fabric treated with antimicrobial and UV stabilizers
- Plush, anti-bacterial foam padding, which provides durable support and protection from mold and mildew
- Form-fitting sides keep you comfortable
- Flexible, contemporary design
- Meets ABYC H-31 impact test
- Available in four different color combinations
- Mounts to any standard pedestal with a 5.25" 4-hole pattern